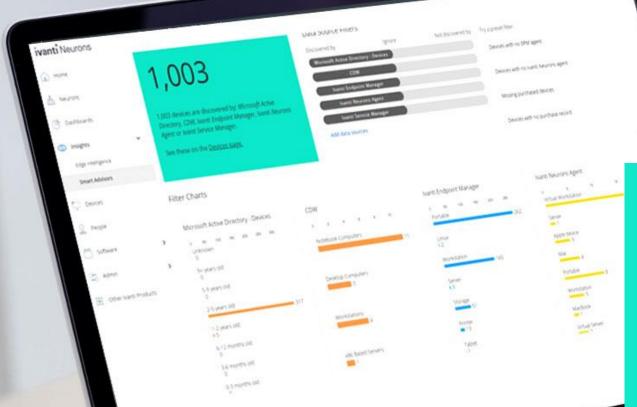

# 1,003

1,003 devices are discovered by: Microsoft Active Directory, CDW, Ivanti Endpoint Manager, Ivanti Neurons Agent, or Ivanti Service Manager

See these on the <u>Devices page</u>