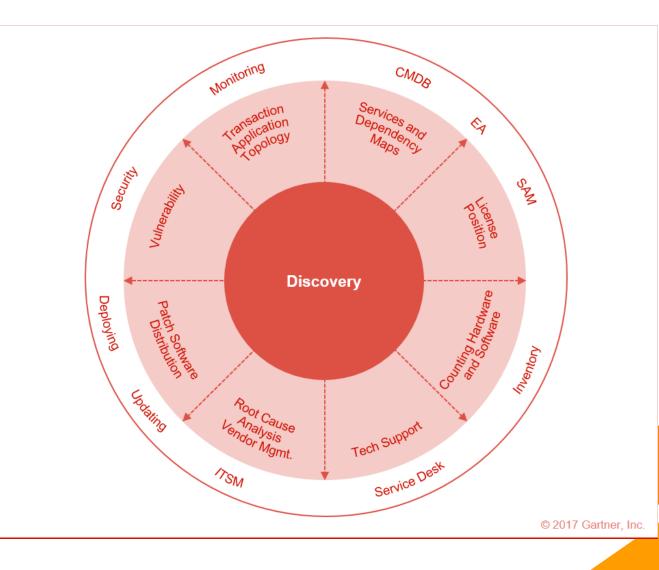

# Asset Discovery is **FOUNDATIONAL** to complete IT management solutions

## What does Ivanti Neurons for Discovery do?