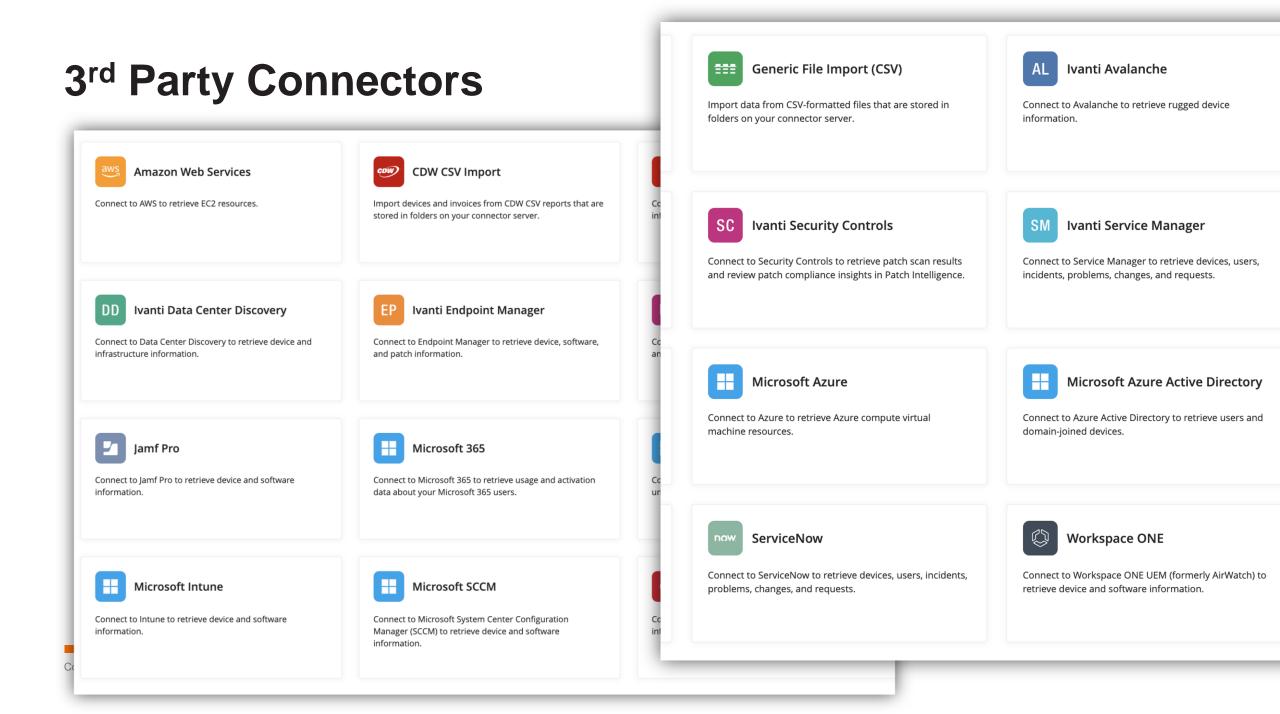

Active
- Neighborhood Watch



• Software Usage



#### **Augment Data**

• 3rd Party Connectors



#### Make Sense of Data

- Normalize
- Reconcile



- Turnkey CMDB Service Maps
- Asset Lifecycle Management
- Security Management
- Endpoint Management



# 1,003

1,003 devices are discovered by: Microsoft Active Directory, CDW, Ivanti Endpoint Manager, Ivanti Neurons Agent, or Ivanti Service Manager

See these on the <u>Devices page</u>

# **Ivanti Neurons for Discovery**

- Find all software & hardware assets
- Inventory internet-attached devices
- Discover 'rogue' access points
- Active and passive scanning
- Integrate, harmonize, reconcile and normalize data
- Device reconciliation
- Trusted data source for CMDB / AMDB
- Visualize IT infrastructure and key application dependencies





# Outcomes





### **IT Outcomes**

- No more ghost assets and security gaps
- More assets can be linked to provide business understanding
- Automation Can Be Applied
- Reduced shelfware



### **Business Outcomes**

- Less Risk to the Business
- Optimized Costs
- Increased Profitability
- More visibility into the overall business

# "Discovered 30% more devices with Ivanti than what SCCM found in 12 years!

**Transportation Organization** 



"Customer hired eight engineers to build a solution to reconcile data sources (SCCM, ServiceNow, purchasing records, internal database). Discovered that they had 70K devices that were not properly accounted for across their data sources.

We have seen and will continue to see significant savings in asset and warranty management, by proactively mon