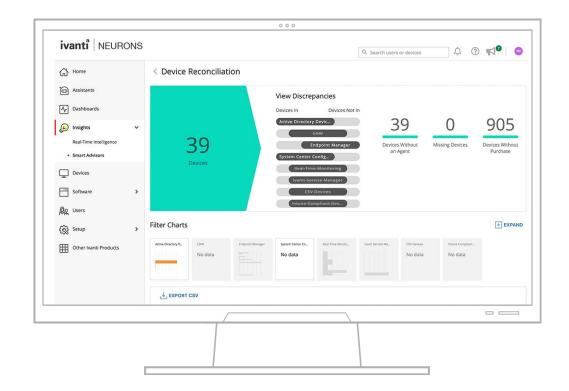

# Client Success Found 70,000 Devices that were not accounted for

#### Situation:

- Were aware of 500K endpoints
- Hired 8 engineers to build a solution to reconcile data sources (SCCM, ServiceNow, purchasing records, internal database)
- Discovered that they had 70K devices that were not properly accounted for across their data sources

#### Solution:

 Ivanti Neurons for Discovery "Device Reconciliation" Smart Advisor does this out of the box Fortune 20 Company