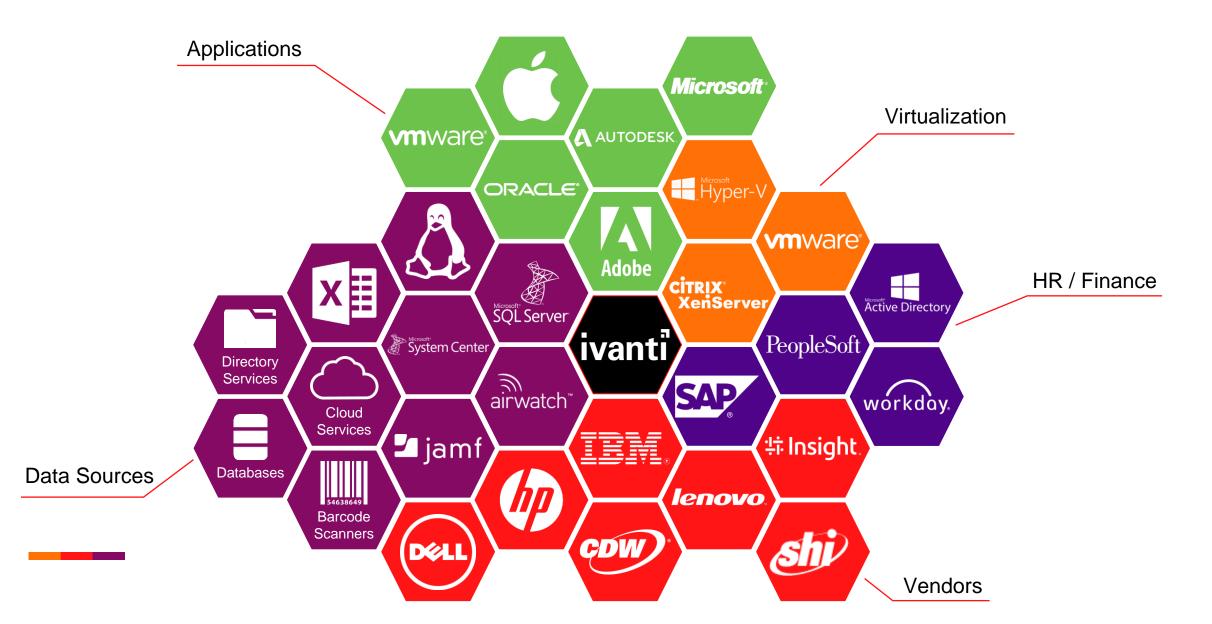

#### **Augment Data**

• 3rd Party Connectors

# **Ivanti Neurons for Discovery**

- Find all software & hardware assets
- Inventory internet-attached devices
- Discover 'rogue' access points
- Active and passive scanning
- Integrate, harmonize, reconcile and normalize data
- Device reconciliation
- Trusted data source for CMDB / AMDB
- Visualize IT infrastructure and key application dependencies