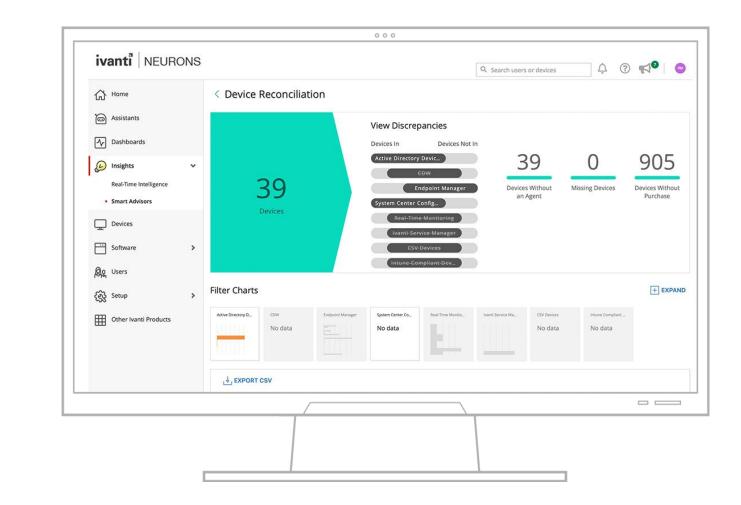

# Client Success Found 70,000 Devices that were not accounted for

#### Situation:

- Were aware of 500K endpoints
- Hired 8 engineers to build a solution to reconcile data sources (SCCM, ServiceNow, purchasing records, internal database)
- Discovered that they had 70K devices that were not properly accounted for across their data sources

#### Solution:

 Ivanti Neurons for Discovery "Device Reconciliation" Smart Advisor does this out of the box Fortune 20 Company